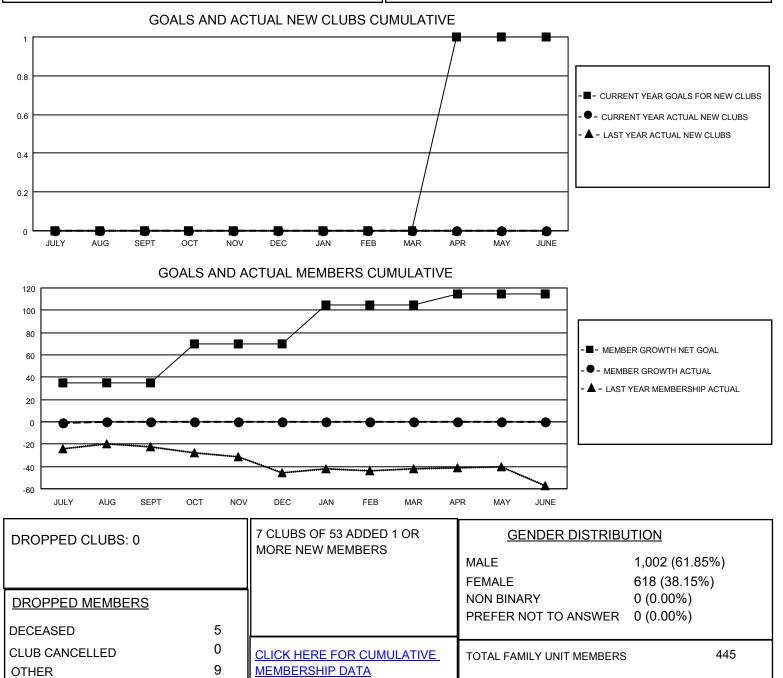

## LOCATION MARYLAND

District 22 W

Results as of: 7/31/2023

| Clubs                 |               |           |               | Members               |                         |                         |                                                    |
|-----------------------|---------------|-----------|---------------|-----------------------|-------------------------|-------------------------|----------------------------------------------------|
| RESULTS FOR 2023-2024 |               |           |               | RESULTS FOR 2023-2024 |                         |                         |                                                    |
| QUARTER               | NEW CLUB GOAL | NEW CLUBS | DROPPED CLUBS | QUARTER ME            | MBER GROWTH NET<br>GOAL | MEMBER GROWTH<br>ACTUAL | DROPPED<br>MEMBERS ACTUAL<br>(including transfers) |
| JULY/AUG/SEPT         | 0             | 0         | 0             | JULY/AUG/SEPT         | 35                      | 16                      | 14                                                 |
| OCT/NOV/DEC           | 0             | 0         | 0             | OCT/NOV/DEC           | 35                      | 0                       | 0                                                  |
| JAN/FEB/MAR           | 0             | 0         | 0             | JAN/FEB/MAR           | 35                      | 0                       | 0                                                  |
| APR/MAY/JUNE          | 1             | 0         | 0             | APR/MAY/JUNE          | 10                      | 0                       | 0                                                  |